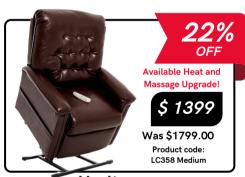

### Heritage

- Lumbar Pillow
- Large Dual Pockets
- USB Remote
- **Fully Padded Chaise**
- Infinite Recline Position
- Weight Capacity: 375 lbs

## 15% OFF \$ 1599 Was \$1899.00 Product code: LC108 Medium