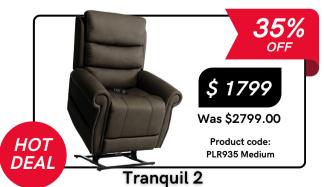

# LIFT CHAIR SALE

PRICING AVAILABLE BETWEEN MAY 1ST, 2024 - JUNE 14TH, 2024



### **Urbana 2**

- Power Headrest, **Backrest & Lumbar**
- **USB Remote**
- · Size: Medium
- · Lithium Battery Backup
- **Footrest Extension**
- Infinite Recline Position
- Weight Capacity: 400 lbs



### Heritage

- Lumbar Pillow
- Large Dual Pockets
- USB Remote
- **Fully Padded Chaise**
- Infinite Recline Position
- Weight Capacity: 375 lbs

## 15% OFF \$ 1599 Was \$1899.00 Product code: LC108 Medium

### Elegance

- **Lumbar Pillow**
- - **Large Dual Pockets** • Infinite Recline Position
- **USB Remote**
- Weight Capacity: 375 lbs

. Fully Padded Chaise



- · Power Headrest, Backrest & Lumbar
- **USB Remote**
- Size: Medium
- · Lithium Battery Backup
- Footrest Extension
- Infinite Recline Position
- Weight Capacity: 400 lbs



\*Accessories and Upgrades not included in price \*Delivery and Set up not included

CALL NOW : 416 633 9333 EXT 2212 EMAIL US: SALES@HMEMOBILITY.COM

CHECK OUT OUR SPACIOUS SHOWROOM: 77 St Regis Cres. S Toronto, Ontario M3J 1Y6 www.hmemobility.com