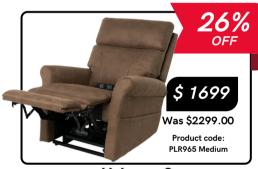

### **Urbana 2**

- Power Headrest, **Backrest & Lumbar**
- **USB Remote**
- · Size: Medium
- · Lithium Battery Backup
- **Footrest Extension**
- Infinite Recline Position
- Weight Capacity: 400 lbs

### Elegance

- **Lumbar Pillow**
- - **Large Dual Pockets** • Infinite Recline Position
- **USB Remote**
- Weight Capacity: 375 lbs

. Fully Padded Chaise

- · Power Headrest, Backrest & Lumbar
- **USB Remote**
- Size: Medium
- · Lithium Battery Backup
- Footrest Extension
- Infinite Recline Position
- Weight Capacity: 400 lbs